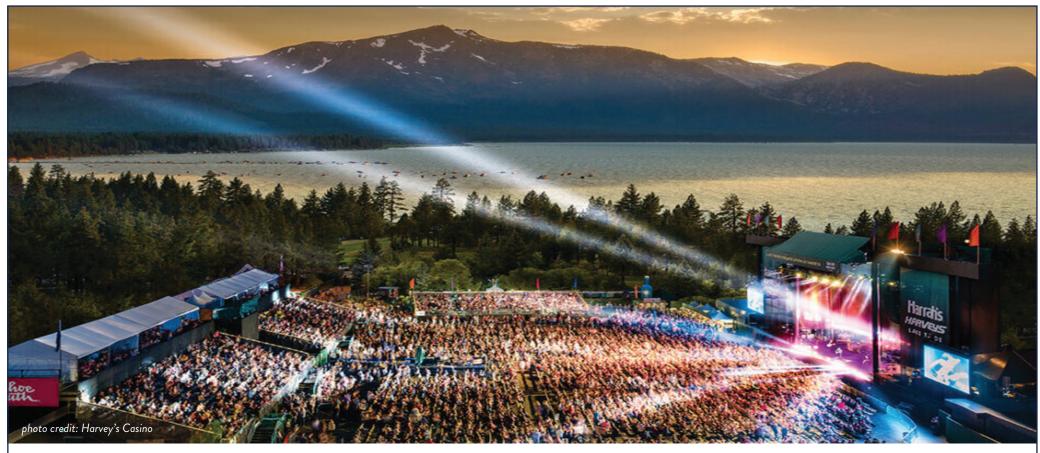

# **NIGHTTIME ENTERTAINMENT**

HARVEY'S OUTDOOR CONCERT SERIES - 1.7 MILES

Enjoy the most popular music acts under the stars in a 8,000-seat amphitheater. Prior performances include Elton John, Lady Gaga and The Who.