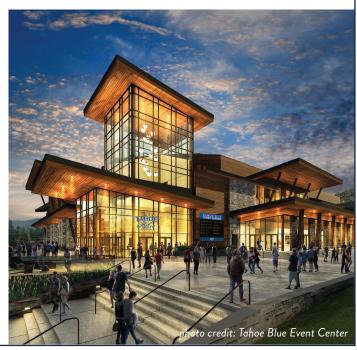

### TAHOE BLUE EVENT CENTER - 1.6 MILES

Want to watch a professional hockey game or experience unparalleled family entertainment? Home to the Tahoe Knight Monsters, the ECHL's newest hockey team, this state-of-the-art venue is located less than two miles from the Beach Club.