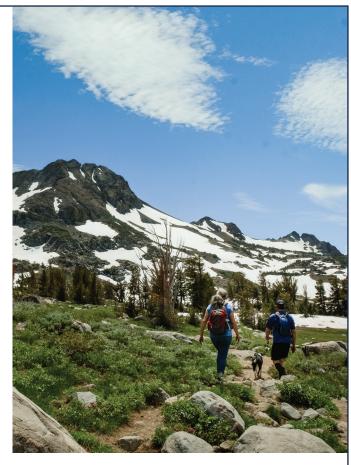

## TRAIL EXCURSIONS

Ready to embrace the wild? Outdoor Pursuits equips adventurers with everything needed for the journey - from gear to personalized hiking routes, topped off with packed lunches for a hiking or snowshoeing energy boost.

| TRAIL                                                                                               | DISTANCE FROM TAHOE BEACH CLUB (driving time in shuttle) | LENGTH | ELEVATION<br>GAIN | BIKE FRIENDLY |
|-----------------------------------------------------------------------------------------------------|----------------------------------------------------------|--------|-------------------|---------------|
| Rabe Meadows/Lam Watah<br>Nature Trail                                                              | Steps from your door                                     | 2.8 mi | 581ft             | yes           |
| Tahoe Rim Trail –<br>Kingsbury North Trailhead                                                      | 15 min                                                   | 7.5 mi | 1,223             | no            |
| Van Sickle Bi-State Park Rim<br>Trail Connector                                                     | 10 min                                                   | 6.4 mi | 1,351 ft          | yes           |
| Castle Rock Loop                                                                                    | 15 min                                                   | 2.9 mi | 570 ft            | no            |
| Emerald Bay State Park —<br>Vikingsholm Trail                                                       | 30 min                                                   | 1.7 mi | 377 ft            | no            |
| Mount Tallac                                                                                        | 30 min                                                   | 9.6 mi | 3,284 ft          | no            |
| Rainbow Trail at Taylor Creek<br>Visitor Center<br>*pro-tip: visit in fall to see<br>the salmon run | 25 min                                                   | 0.5 mi | 22 ft             | no            |